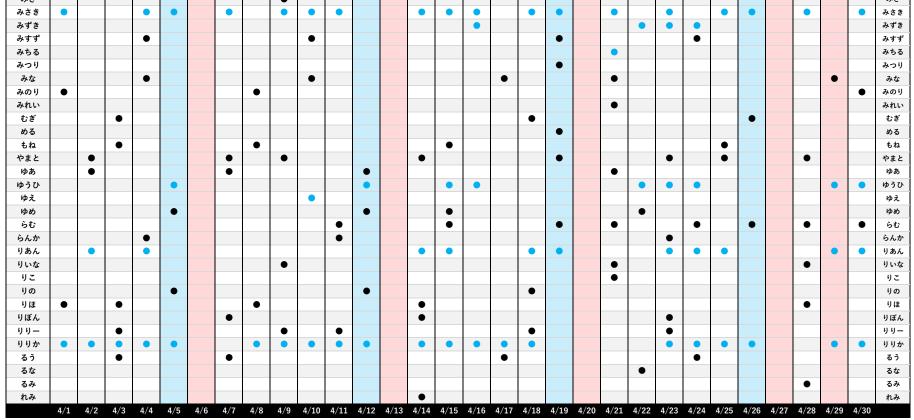

## 2025年4月 スーパースパーク東京 シフト

|             |          |          |          |          |          | _        |          |          |          |           |           |           |           |           |           |           |           |           |           |           |           |           |           | _         |           |           |           |           |           |           |           |
|-------------|----------|----------|----------|----------|----------|----------|----------|----------|----------|-----------|-----------|-----------|-----------|-----------|-----------|-----------|-----------|-----------|-----------|-----------|-----------|-----------|-----------|-----------|-----------|-----------|-----------|-----------|-----------|-----------|-----------|
|             | 4/1<br>火 | 4/2<br>水 | 4/3<br>木 | 4/4<br>金 | 4/5<br>± | 4/6<br>日 | 4/7<br>月 | 4/8<br>火 | 4/9<br>水 | 4/10<br>木 | 4/11<br>金 | 4/12<br>± | 4/13<br>日 | 4/14<br>月 | 4/15<br>火 | 4/16<br>水 | 4/17<br>木 | 4/18<br>金 | 4/19<br>± | 4/20<br>日 | 4/21<br>月 | 4/22<br>火 | 4/23<br>水 | 4/24<br>木 | 4/25<br>金 | 4/26<br>± | 4/27<br>日 | 4/28<br>月 | 4/29<br>火 | 4/30<br>水 |           |
| あいな<br>あきな  | •        | •        | •        | •        |          |          | •        | •        | _        |           | •         | •         |           |           | •         | •         | •         | •         | •         |           | •         | •         | •         | •         | •         |           |           | •         | •         | •         | あいれ       |
| あこ          |          |          |          |          |          |          | ٠        |          |          |           |           |           |           |           |           |           |           |           |           |           |           |           |           |           |           |           |           |           |           |           | あこ        |
| あずさ<br>あまね  |          |          | •        |          |          |          | •        |          |          | •         |           | •         |           | •         |           |           | •         | •         |           |           | •         |           |           |           |           | •         |           | •         |           |           | あず        |
| あみ<br>あみな   |          |          | •        |          |          |          |          | •        |          |           |           |           |           |           |           |           |           | •         |           |           |           |           |           | ٠         |           |           |           |           | •         | •         | あみ        |
| あも          | •        | •        | •        | •        | •        |          |          | •        | •        | •         | •         | •         |           |           | •         |           | •         | •         | •         |           |           | •         | •         | •         | •         | •         |           |           | •         | •         | あも        |
| あや<br>あやね   | •        | •        | •        | •        | •        |          | •        | •        | •        |           | •         | •         |           | •         | •         | •         | •         | •         | •         |           | •         | •         | •         | •         | •         | •         |           | •         | •         | •         | あや        |
| あんず         |          |          |          |          |          |          |          |          |          |           |           |           |           |           |           |           |           |           |           |           |           |           |           |           |           | •         |           |           | •         |           | あん        |
| ちんな<br>ちんり  | •        | •        | •        | •        | •        |          | •        | •        | •        |           | •         | •         |           | •         | •         | •         |           | •         | •         |           |           | •         | •         | •         | •         | •         |           | •         | •         | •         | あんあん      |
| いずみ<br>いちご  |          |          | •        |          |          |          |          |          |          |           |           | •         |           |           |           |           | •         | •         |           |           |           |           |           |           | •         |           |           |           |           | •         | いずいち      |
| っちー         | ٠        | •        |          |          | •        |          | •        | •        | •        |           | •         | •         |           |           | •         | •         | •         | •         |           |           | ٠         |           | ٠         |           | ٠         | •         |           | ٠         | ٠         |           | いった       |
| いと<br>いぶき   |          |          |          |          |          |          |          |          |          | •         |           |           |           |           |           |           |           | •         |           |           |           |           |           |           |           |           |           |           |           |           | い。<br>い.S |
| うな<br>うゆ    | •        | •        |          | •        | •        |          |          |          | •        | •         | •         |           |           | •         | •         |           | •         | •         | ٠         |           | ٠         |           |           | •         | •         | •         |           | •         |           | •         | うた        |
| 566         |          |          | •        | •        | •        |          | •        | •        | •        |           |           | •         |           | •         | •         |           | •         | •         | •         |           |           | •         | •         | •         |           | •         |           | •         | •         | •         |           |
| らら63<br>えいか | •        | •        | •        | •        | •        |          | •        | •        | •        | •         | •         |           |           | •         | •         | •         | •         | •         |           |           | •         | •         |           | •         | •         | •         |           |           | •         | •         | うららえい     |
| えび          |          | •        |          |          |          |          |          | •        |          |           |           |           |           |           |           |           |           |           |           |           | •         |           |           |           |           |           |           |           |           | •         | えて        |
| えみり<br>える   |          | •        | •        |          | •        |          | •        | •        | •        | •         |           | •         |           | •         | •         | •         |           |           |           |           | •         | •         |           | •         |           |           |           | •         |           | •         | えみ        |
| らすず<br>らはぎ  | •        | •        |          | •        | •        |          | •        | •        | •        |           | •         | •         |           | •         | •         |           |           |           | •         |           | •         | •         | •         | •         |           | •         |           | •         | •         | •         | おすおは      |
| おりさ         |          |          | •        |          |          |          |          |          |          |           |           | •         |           |           |           |           | •         |           |           |           |           |           |           |           |           | •         |           |           |           |           | おり        |
| かづき<br>かな   |          |          |          |          |          |          |          |          |          |           | •         |           |           |           |           |           |           |           |           |           |           |           | •         |           |           |           |           |           |           |           | かつ        |
| かなで<br>かなみ  |          |          |          |          |          |          |          |          | •        |           |           |           |           |           |           |           |           |           |           |           |           | ٠         |           |           | •         |           |           |           |           | •         | かな<br>かな  |
| きらり         |          |          |          |          |          |          |          |          |          |           |           |           |           |           |           | •         |           |           |           |           |           |           |           |           |           |           |           |           |           |           | きら        |
| っきー<br>くるみ  | •        | •        |          |          |          |          |          | •        |          | •         |           |           |           | •         |           |           |           |           | •         |           |           |           |           | •         |           |           |           | •         |           |           | くっさ<br>くる |
| ことり<br>こなつ  |          | •        |          |          | ٠        |          |          |          |          |           | •         |           |           |           | •         | •         |           |           |           |           |           | •         |           |           |           |           |           |           |           |           | ことこな      |
| こなん         |          |          |          |          |          |          |          |          |          |           |           |           |           | •         |           |           |           |           |           |           |           |           |           |           |           |           |           |           |           |           | こな        |
| さいか<br>さく   |          |          | •        | •        | •        |          | •        |          |          | •         | •         | •         |           | •         |           | •         | •         | •         | •         |           | •         |           | •         | •         | •         | •         |           | •         |           | •         | さい        |
| さな<br>さりー   | •        | •        | •        | •        | •        |          | •        | •        |          | •         | •         | •         |           | •         | •         |           | •         | •         | •         |           | •         | •         |           | •         | ٠         | •         |           | •         | •         |           | され        |
| しーな         |          |          |          |          |          |          |          |          |          |           |           |           |           |           |           |           |           |           |           |           |           |           |           |           | •         |           |           |           |           |           | L-        |
| しずく<br>せりな  | •        | •        | •        | •        | •        |          | •        | •        | •        | •         | •         | •         |           | •         | •         | •         | •         | •         | •         |           | •         | •         |           | •         | •         | •         |           | •         | •         | •         | しずせり      |
| せれな<br>そら   |          |          |          | •        |          |          |          |          | •        |           |           |           |           |           |           |           |           |           |           |           |           |           |           |           |           |           |           |           |           |           | せれ        |
| ちえり         | •        |          |          | •        |          |          | •        |          | •        | •         | •         |           |           |           |           | •         | •         |           |           |           |           |           | •         |           | •         |           |           | •         |           | •         | そらちえ      |
| ちずみ<br>ちの   |          |          | •        |          |          |          |          | •        |          |           |           |           |           | •         |           | •         | •         |           |           |           | •         |           |           |           |           |           |           | •         |           |           | ちずちの      |
| ちょこ         | •        |          | •        | •        |          |          |          |          |          | •         | •         |           |           | •         | •         |           | •         | •         |           |           | •         |           | ٠         |           | •         |           |           |           |           | •         | ちょ        |
| っきの<br>っぱき  | •        |          |          |          | •        |          | •        | •        |          |           | •         |           |           |           |           |           | •         | •         |           |           |           | •         |           |           |           | •         |           | •         |           |           | つきつば      |
| つばさ<br>てぃな  |          |          |          | •        |          |          |          |          |          |           | •         | •         |           |           | •         |           |           |           |           |           |           | •         | •         |           |           | •         |           |           |           |           | つばてい      |
| とあ          | •        | •        | •        | •        | •        |          | •        | •        | •        | •         | •         |           |           |           | •         | •         | •         |           | •         |           | •         | •         | •         |           | •         |           |           | •         | •         | •         | ٤٤        |
| ともみ<br>なぎさ  |          |          |          |          |          |          |          |          |          |           |           |           |           |           |           |           | •         |           |           |           |           |           |           |           | •         |           |           |           | •         |           | とも<br>なぎ  |
| ちゃん<br>ふみえ  |          |          | •        |          | •        |          |          |          |          |           |           |           |           |           | •         |           |           |           |           |           |           |           |           |           |           |           |           |           |           |           | なちょ       |
| <b>のぞみ</b>  |          |          | •        | •        |          |          | •        |          | •        |           | •         |           |           | •         |           | •         |           |           |           |           | •         |           |           |           |           | •         |           | •         | •         |           | のぞ        |
| はな<br>ぱんな   |          |          | •        | •        |          |          |          |          |          | •         |           |           |           |           |           | •         |           |           | •         |           |           |           |           |           |           | •         |           |           |           |           | ばん        |
| ひかり<br>ふまわり |          |          |          | •        | •        |          |          |          |          |           |           | •         |           |           |           |           |           |           | •         |           |           |           |           |           |           | •         |           |           |           | •         | ひか<br>ひまれ |
| ひみか         |          |          |          |          |          |          |          |          |          |           |           |           |           |           |           |           |           | •         |           |           |           |           |           |           |           |           |           |           |           | •         | ひみ        |
| ひめり<br>びわ   | •        | •        |          |          | •        |          | •        |          | •        |           | •         | •         |           |           |           | •         |           |           |           |           |           | •         | •         |           |           | •         |           | •         |           |           | ひめびオ      |
| ふたば         |          |          | •        |          |          |          | •        |          |          |           |           |           |           |           |           | •         |           |           |           |           |           |           |           |           |           |           |           |           |           |           | ふた        |
| ぷに<br>ふゆか   | •        |          |          |          |          |          |          |          |          | •         |           |           |           |           |           |           | •         |           |           |           |           |           |           | •         |           |           |           |           |           |           | ふゆ        |
| べべ<br>べる    |          | •        |          |          | •        |          | •        |          | •        | •         | •         | •         |           |           | •         | •         | •         |           | •         |           |           | •         | •         | •         | •         | •         |           |           | •         |           | ~~        |
| まい          | •        | •        | •        | •        |          |          | •        | •        | •        | •         |           | •         |           | •         | •         | •         | •         | •         |           |           |           |           |           | •         | ٠         |           |           | •         | •         |           | まい        |
| まいか<br>まどか  | •        |          |          |          |          |          |          |          | •        |           |           |           |           |           |           |           |           |           |           |           |           |           |           |           |           | •         |           |           | •         | •         | まいまど      |
| まりあ<br>みう   |          |          |          |          |          |          |          |          |          |           |           |           |           | •         |           |           |           |           |           |           |           | •         | •         |           |           |           |           |           |           |           | まりみ       |
| みお          | •        |          |          | •        | •        |          | •        | •        |          |           |           | •         |           |           |           | •         |           | •         | •         |           |           | _         | •         |           | •         | •         |           |           | •         | •         | みお        |
| みき<br>みさ    |          |          |          |          | •        |          |          | •        | •        | •         |           | •         |           |           | •         |           | •         |           | •         |           |           | •         |           | •         |           |           |           |           | •         |           | みさ        |
| みさき         | •        |          |          | •        |          |          | •        |          | •        | •         | •         |           |           | •         | •         | •         |           | •         |           |           | •         |           | •         |           | •         | •         |           | •         |           | •         | みさ        |